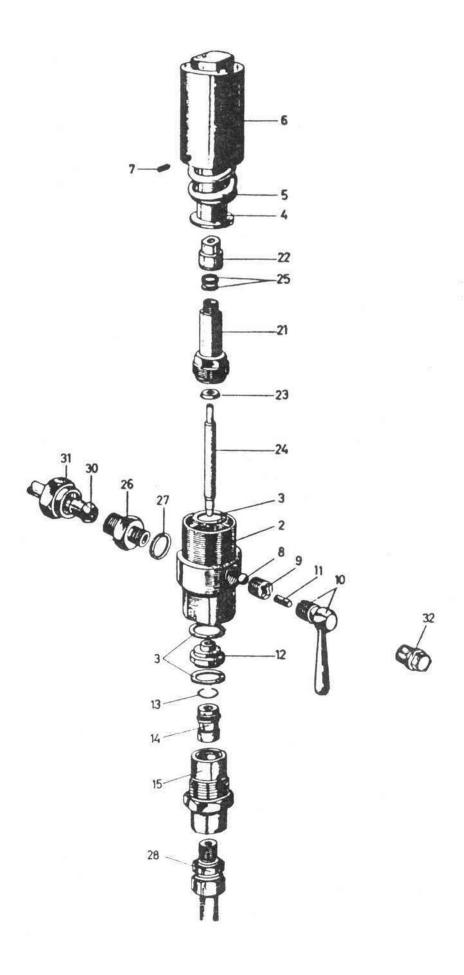

## not illustrated

| Item | Description                                                 | NO       |
|------|-------------------------------------------------------------|----------|
| 1*   | Pressure Retaining Valve complete                           | 17.20.00 |
| 2    | valve body                                                  | 17.10.01 |
| 3    | gasket ring A 30 x 36 (copper)                              | 1.10.07  |
| 4    | spring seat                                                 | 17.10.06 |
| 5    | spring                                                      | 17.10.08 |
| 6    | spring cap                                                  | 17.10.09 |
| 7    | set pin M 5 x 6                                             | 17.10.10 |
| 8    | ball                                                        | 14.70.05 |
| 9    | ball case                                                   | 17.10.12 |
| 10   | shut-off with handle and pressure pin item 11               | 17.10.13 |
| 11   | pressure pin                                                | 17.10.37 |
| 12   | upper valve seat                                            | 17.10.16 |
| 13   | snap ring                                                   | 17.20.01 |
| 14   | cartride check valve                                        | 17.20.02 |
| 15   | screw adapter                                               | 17.20.03 |
| 20*  | Valve Inset complete                                        | 17.10.30 |
| 21   | guide bush                                                  | 17.10.31 |
| 22   | cap nut                                                     | 17.10.32 |
| 23   | grooned rubber seal ring 12 X 24 X 6                        | 17.10.33 |
| 24   | valve spindle                                               | 17.10.34 |
| 25   | shim                                                        | 17.10.35 |
| 26   | screw adapter                                               | 17.10.26 |
| 27   | gasket ring A 18 X 22 (copper)                              | 14.25.02 |
| 28   | straight adapter 16 SR                                      | 17.20.04 |
| 30   | union nipple                                                | 12.92.29 |
| 31   | union nut M 30 X 1,5                                        | 12.92.30 |
| 32   | ascrew plus with pressure pin item 11 (instead of 17.10.13) | 17.10.40 |
|      |                                                             |          |